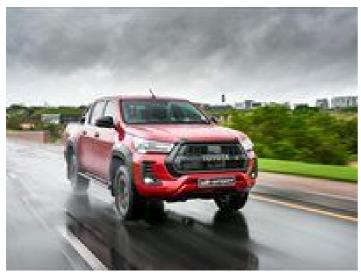

## See: New Toyota Hilux GR Sport

Toyota South Africa's GR product roll-out continues with the Hilux GR Sport. Engine outputs have been increased to 165kW and 550Nm.

Custom exterior design with GR-Sport front grille treatment leather/alcantara interior trim with distinctive GR accents, wider over-fenders, and a black exterior-trim package 17-inch alloy wheels with 265-65-R17 tyres.

Following the inaugural model in 2019, the 2022 Hilux GR Sport is the second GR generation of South Africa's best-selling vehicle. It has a unique design and dynamic features that set it apart from its stablemates and put the Hilux GR-S as the range's star model.