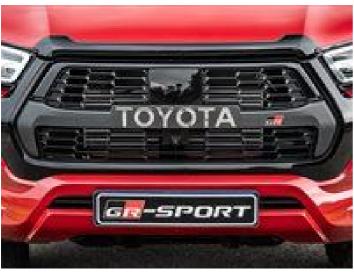

## See: New Toyota Hilux GR Sport

Toyota South Africa's GR product roll-out continues with the Hilux GR Sport. Engine outputs have been increased to 165kW and 550Nm.

Custom exterior design with GR-Sport front grille treatment leather/alcantara interior trim with distinctive GR accents, wider over-fenders, and a black exterior-trim package 17-inch alloy wheels with 265-65-R17 tyres.