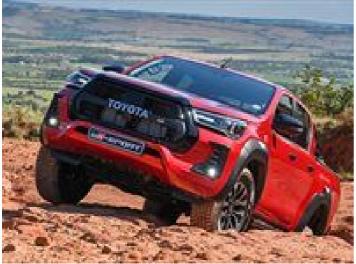

## See: New Toyota Hilux GR Sport

Toyota South Africa's GR product roll-out continues with the Hilux GR Sport. Engine outputs have been increased to 165kW and 550Nm.

Custom exterior design with GR-Sport front grille treatment leather/alcantara interior trim with distinctive GR accents, wider over-fenders, and a black exterior-trim package 17-inch alloy wheels with 265-65-R17 tyres.

Following the inaugural model in 2019, the 2022 Hilux GR Sport is the second GR generation of South Africa's best-selling vehicle. It has a unique design and dynamic features that set it apart from its stablemates and put the Hilux GR-S as the range's star model.