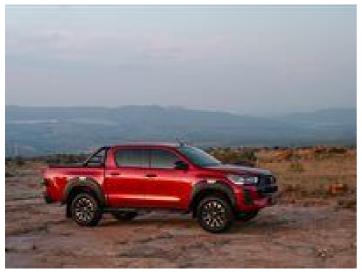

## See: New Toyota Hilux GR Sport

Toyota South Africa's GR product roll-out continues with the Hilux GR Sport. Engine outputs have been increased to 165kW and 550Nm.

Custom exterior design with GR-Sport front grille treatment leather/alcantara interior trim with distinctive GR accents, wider over-fenders, and a black exterior-trim package 17-inch alloy wheels with 265-65-R17 tyres.

Following the inaugural model in 2019, the 2022 Hilux GR Sport is the second GR generation of South Africa's best-selling vehicle. It has a unique design and dynamic features that set it apart from its stablemates and put the Hilux GR-S as the range's star model.