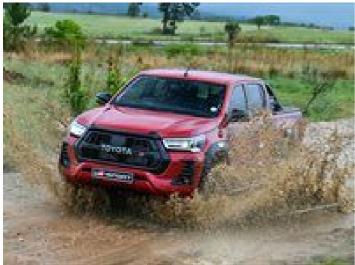

## See: New Toyota Hilux GR Sport

Toyota South Africa's GR product roll-out continues with the Hilux GR Sport. Engine outputs have been increased to 165kW and 550Nm.

Custom exterior design with GR-Sport front grille treatment leather/alcantara interior trim with distinctive GR accents, wider over-fenders, and a black exterior-trim package 17-inch alloy wheels with 265-65-R17 tyres.

Following the inaugural model in 2019, the 2022 Hilux GR Sport is the second GR generation of South Africa's best-selling vehicle. It has a unique design and dynamic features that set it apart from its stablemates and put the Hilux GR-S as the range's star model.