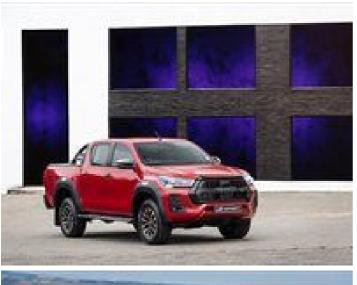

## See: New Toyota Hilux GR Sport

Toyota South Africa's GR product roll-out continues with the Hilux GR Sport. Engine outputs have been increased to 165kW and 550Nm.

Custom exterior design with GR-Sport front grille treatment leather/alcantara interior trim with distinctive GR accents, wider over-fenders, and a black exterior-trim package 17-inch alloy wheels with 265-65-R17 tyres.

Following the inaugural model in 2019, the 2022 Hilux GR Sport is the second GR generation of South Africa's best-selling vehicle. It has a unique design and dynamic features that set it apart from its stablemates and put the Hilux GR-S as the range's star model.