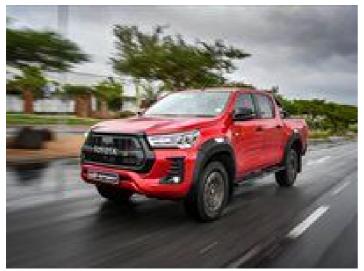

## See: New Toyota Hilux GR Sport

Toyota South Africa's GR product roll-out continues with the Hilux GR Sport. Engine outputs have been increased to 165kW and 550Nm.

Custom exterior design with GR-Sport front grille treatment leather/alcantara interior trim with distinctive GR accents, wider over-fenders, and a black exterior-trim package 17-inch alloy wheels with 265-65-R17 tyres.

Following the inaugural model in 2019, the 2022 Hilux GR Sport is the second GR generation of South Africa's best-selling vehicle. It has a unique design and dynamic features that set it apart from its stablemates and put the Hilux GR-S as the range's star model.