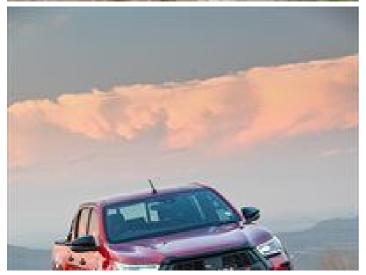

## See: New Toyota Hilux GR Sport

Toyota South Africa's GR product roll-out continues with the Hilux GR Sport. Engine outputs have been increased to 165kW and 550Nm.

Custom exterior design with GR-Sport front grille treatment leather/alcantara interior trim with distinctive GR accents, wider over-fenders, and a black exterior-trim package 17-inch alloy wheels with 265-65-R17 tyres.

Following the inaugural model in 2019, the 2022 Hilux GR Sport is the second GR generation of South Africa's best-selling vehicle. It has a unique design and dynamic features that set it apart from its stablemates and put the Hilux GR-S as the range's star model.