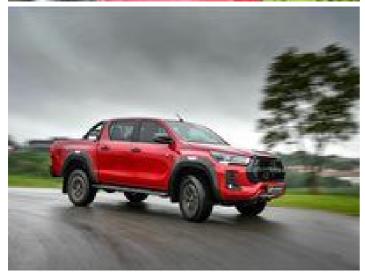

## See: New Toyota Hilux GR Sport

Toyota South Africa's GR product roll-out continues with the Hilux GR Sport. Engine outputs have been increased to 165kW and 550Nm.

Custom exterior design with GR-Sport front grille treatment leather/alcantara interior trim with distinctive GR accents, wider over-fenders, and a black exterior-trim package 17-inch alloy wheels with 265-65-R17 tyres.

Following the inaugural model in 2019, the 2022 Hilux GR Sport is the second GR generation of South Africa's best-selling vehicle. It has a unique design and dynamic features that set it apart from its stablemates and put the Hilux GR-S as the range's star model.