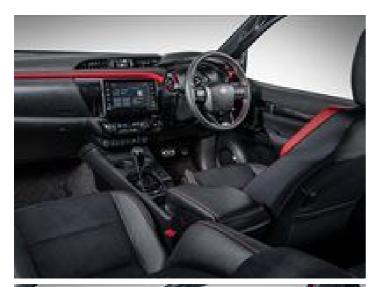

## See: New Toyota Hilux GR Sport

Toyota South Africa's GR product roll-out continues with the Hilux GR Sport. Engine outputs have been increased to 165kW and 550Nm.

Custom exterior design with GR-Sport front grille treatment leather/alcantara interior trim with distinctive GR accents, wider over-fenders, and a black exterior-trim package 17-inch alloy wheels with 265-65-R17 tyres.