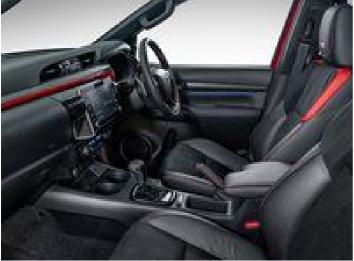

## See: New Toyota Hilux GR Sport

Toyota South Africa's GR product roll-out continues with the Hilux GR Sport. Engine outputs have been increased to 165kW and 550Nm.

Custom exterior design with GR-Sport front grille treatment leather/alcantara interior trim with distinctive GR accents, wider over-fenders, and a black exterior-trim package 17-inch alloy wheels with 265-65-R17 tyres.