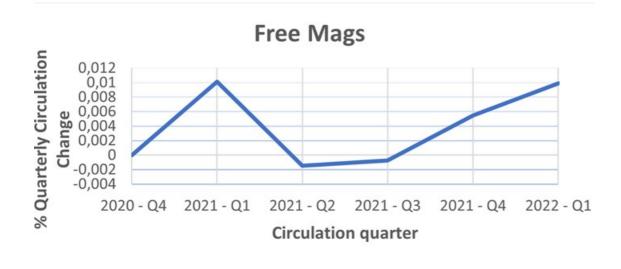

Accountancy SA changed from Custom Print & Digital to Custom Digital only, and Spotong changed from Business Digital only to Business Print & Digital.

In the rest of the categories, Free magazines are stable with a slight increase of 907 copies from Q4 2021, while