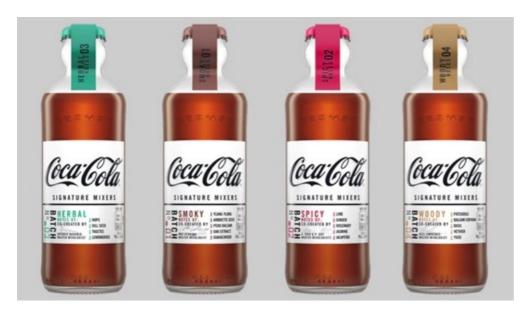

Taking cues from the brand's heritage including the founder and inventor, Dr Pemberton in 1886, Coca-Cola Signature Mixers will be served in a contemporary Hutchinson glass bottle – a silhouette that pre-dates the iconic Contour – first used by Coca-Cola in 1894 when the product was bottled rather than served at a soda fountain. Each batch is stamped with the signature of its co-creator.

## Four flavours

The collaborative project started in March 2018, inviting several mixologists to attend a Coca-Cola curated workshop held at a secret location. The mixologists created different variations, before inviting consumers to taste their recipes. As a result, the most popular four flavours were chosen as the first batch of Coca-Cola Signature Mixers.

Coca-Cola Signature Mixers Smoky Notes by Max Venning Coca-Cola Signature Mixers Spicy Notes by Adriana Chía and Pippa Guy Coca-Cola Signature Mixers Herbal Notes by Antonio Naranjo and Coca-Cola Signature Mixers Woody Notes by Alex Lawrence.